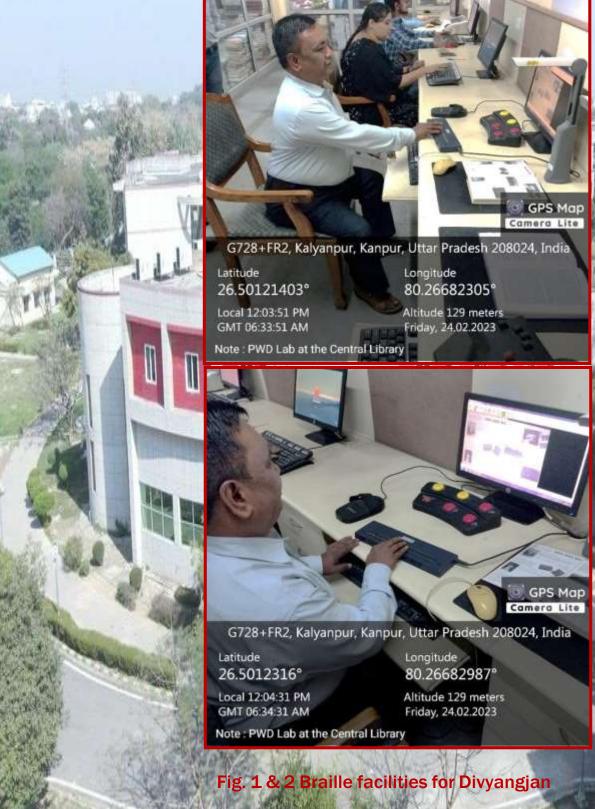

## **DISABILITY SUPPORT OFFICE**

Our Disability Support Office (DSO) is dedicated to ensuring that students with disabilities have equal access to education and campus resources. This may include assistive technologies, alternative formats for course materials, exam accommodations etc. Through proactive outreach and ongoing collaboration, it strives to create an accessible and supportive environment where all students can thrive academically and personally.