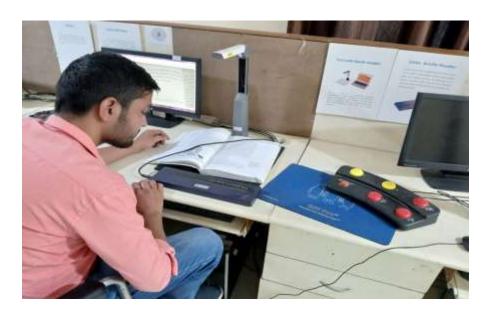

## **DISABILITY SUPPORT OFFICE**

Our Disability Support Office (DSO) is dedicated to ensuring that students with disabilities have equal access to education and campus resources. This may include assistive technologies, alternative formats for course materials, exam accommodations etc. Through proactive outreach and ongoing collaboration, it strives to create an accessible and supportive environment where all students can thrive academically and personally.